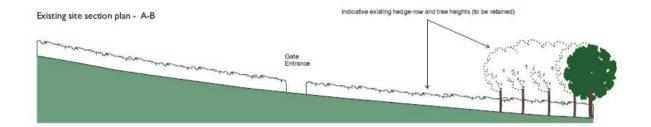

Land lying to the south of Brynhowell, Llandowror, Carmarthenshire, SA33 4HN

| Mr T. Jones | July 2018       |
|-------------|-----------------|
| 1:100 @ A3  | DRG, NO<br>2c f |

Site section plan - A-B (see topographical survey plan)

Proposed site section plan - A-B - with existing land level overlay

Proposed site section plan - A-B - final landlevels

Tree and hedge line set to transparent to view buildings section plan (existing tree heights shown)