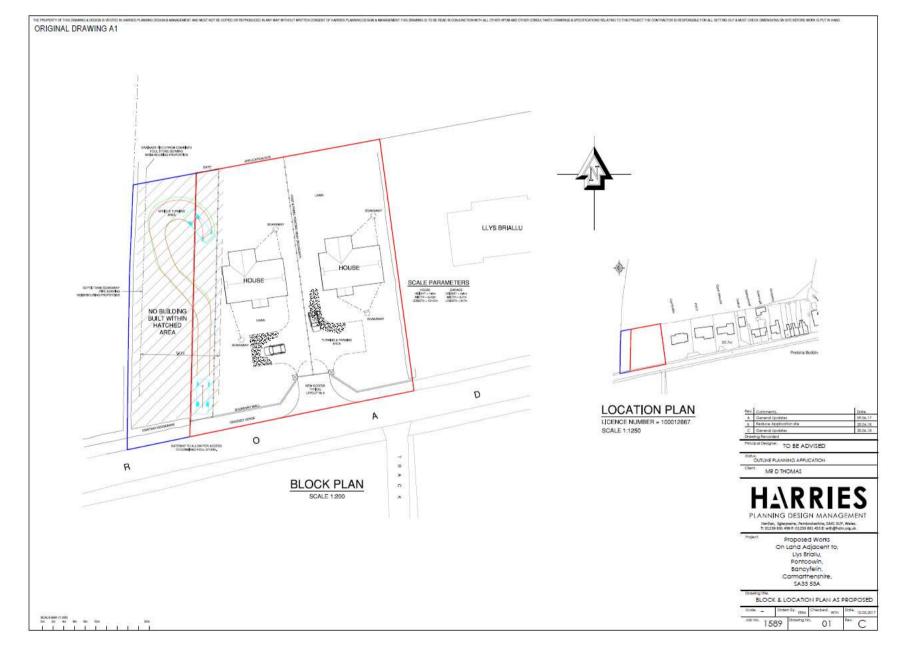

# APPLICATIONS RECOMMENDED FOR APPROVAL

Site Plan (including wider lands under ownership of applicant) Atriarc Plans for planning purposes only These drawings are to be read in conjunction with the associated planning and Design and Access statement. Chartered Engineer to provide all structural and engineering calculations prior to commencement of works. Prior to any works commencing on site, the contractor is to check all levels and dimensions before work commences. Any discrepancies should be reported immediately to the consultants before proceeding. SECTION. 1<del>-1 1 1 1 1</del> ms Land lying to the south of Brynhowell, Llandowror, Carmarthenshire, SA33 4HN

MrT. Jones

1:2000 @ A2

Sept 2018

Proposed day room - incorporating, kitchen/ dining, bathroom and washroom, x2 adjoining units

NB This follows the design precedent of comparable applications for sites developed by Pembrokeshire Council