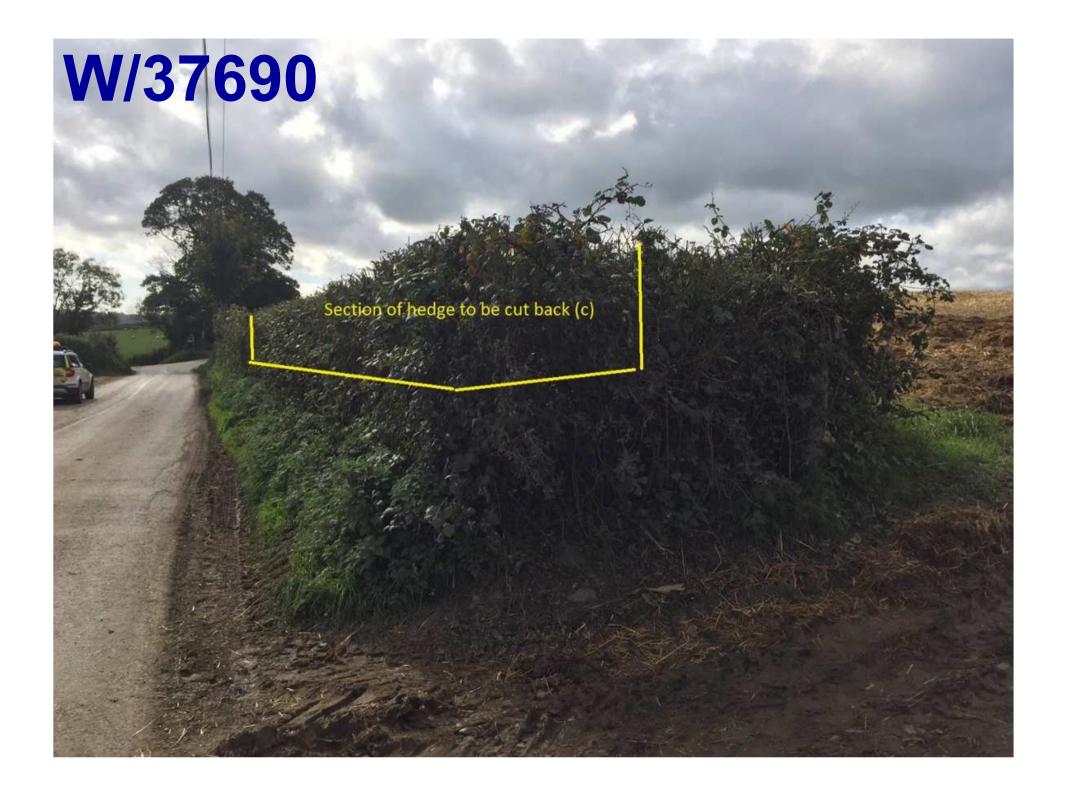

Tree and hedge line set to transparent to view buildings section plan (existing tree heights shown)

#### Notes

- Visibility lines are noted but there is no pedestrian access along this road
- Additional planting to eastern hedgerow to be part of planning application (see landscape plan)
- Further screening provided on maturation of existing planting (Welsh Government highway land) on site boundary to A477