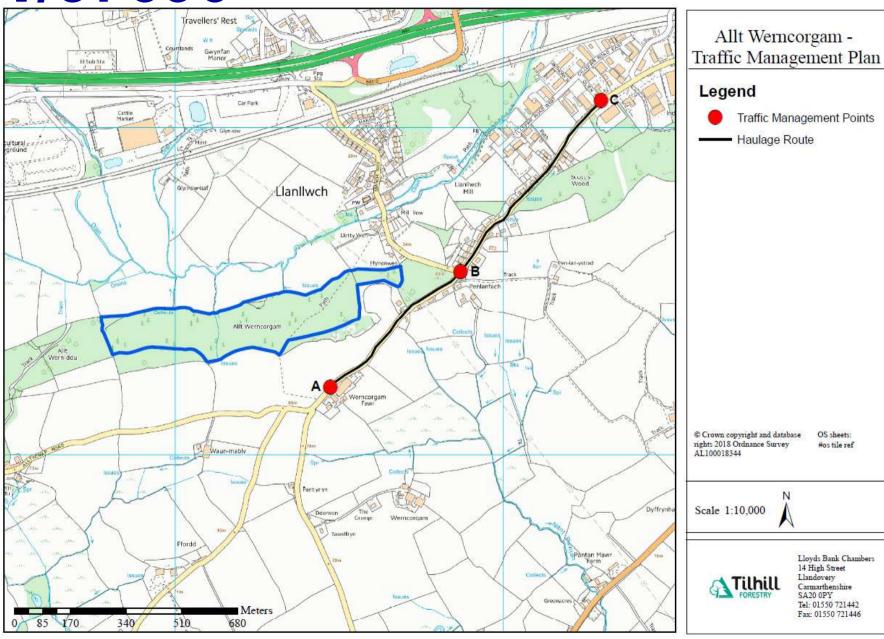

#### Notes

- Visibility lines are noted but there is no pedestrian access along this road
- Additional planting to eastern hedgerow to be part of planning application (see landscape plan)
- Further screening provided on maturation of existing planting (Welsh Government highway land) on site boundary to A477