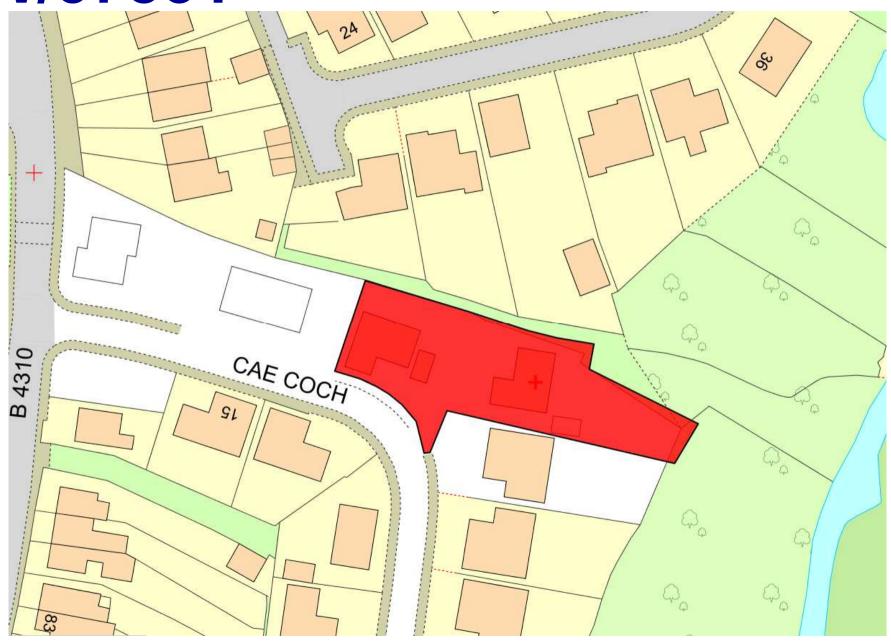

Front Elevation 1:100

Rear Elevation 1:100

CAE COCH, DREFACH

Side Elevation 1:100

Side Elevation 1:100

PLOT 4 - SARON 4

Front Elevation 1:100

#### CAE COCH, DREFACH

Side Elevation 1:100

Side Elevation 1:100

A Better Place...Environment