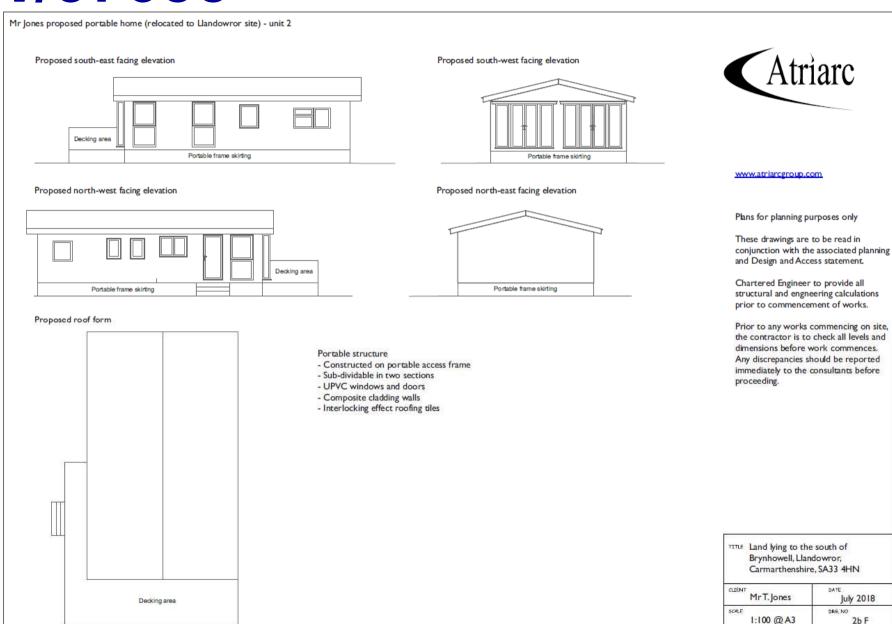

#### Proposed south-east facing elevation

#### Proposed north-east facing elevation

Proposed north-east facing elevation

Proposed south-west facing elevation

#### Day room layout plan

Day room structure (generic detail)

- Sub-divided building (x2 day room units)
- UPVC windows and doors
- Composite cladding walls
- Interlocking effect roofing tiles
- UPVC fascias and barge boards
- Design precedent follows recent developments undertaken by Pembrokeshire Council e.g. length, width, roof, form, layout and external elevations

#### www.atriarcgroup.com

Plans for planning purposes only

These drawings are to be read in conjunction with the associated planning and Design and Access statement.

Chartered Engineer to provide all structural and engineering calculations prior to commencement of works.