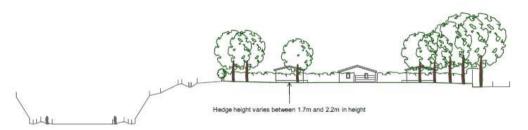

Land lying to the south of Brynhowell, Llandowror, Carmarthenshire, SA33 4HN

| Mr T. Jones | July 2018       |
|-------------|-----------------|
| 1:100 @ A3  | DRG, NO<br>2c f |

Site section plan - A-B (see topographical survey plan)

Proposed site section plan - A-B - with existing land level overlay

Proposed site section plan - A-B - final landlevels

Tree and hedge line set to transparent to view buildings section plan (existing tree heights shown)