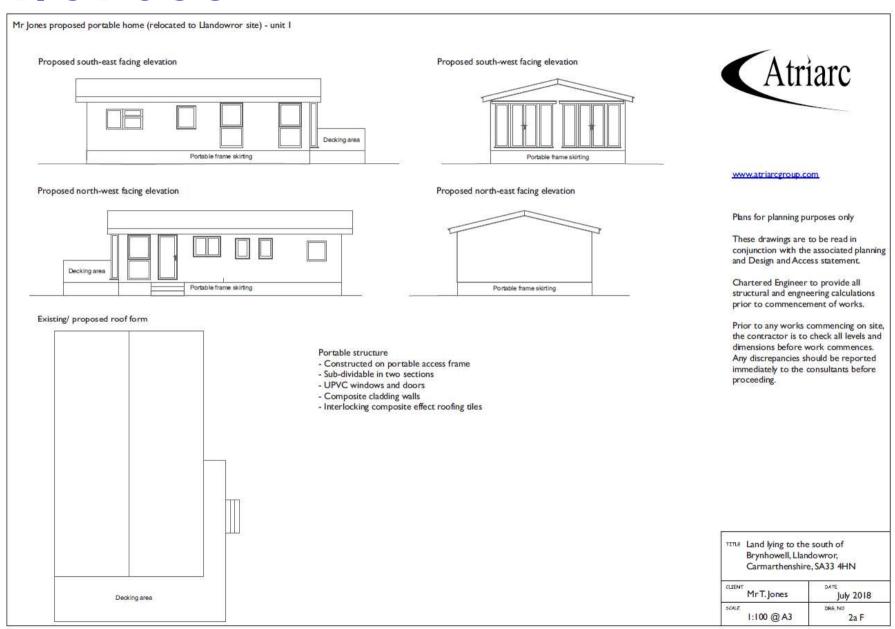

#### Proposed south-east facing elevation

#### Proposed north-east facing elevation

Proposed north-east facing elevation

Proposed south-west facing elevation

#### Day room layout plan

Day room structure (generic detail)

- Sub-divided building (x2 day room units)
- UPVC windows and doors
- Composite cladding walls
- Interlocking effect roofing tiles
- UPVC fascias and barge boards
- Design precedent follows recent developments undertaken by Pembrokeshire Council e.g. length, width, roof, form, layout and external elevations

#### www.atriarcgroup.com.

Plans for planning purposes only

These drawings are to be read in conjunction with the associated planning and Design and Access statement.

Chartered Engineer to provide all structural and engineering calculations prior to commencement of works.