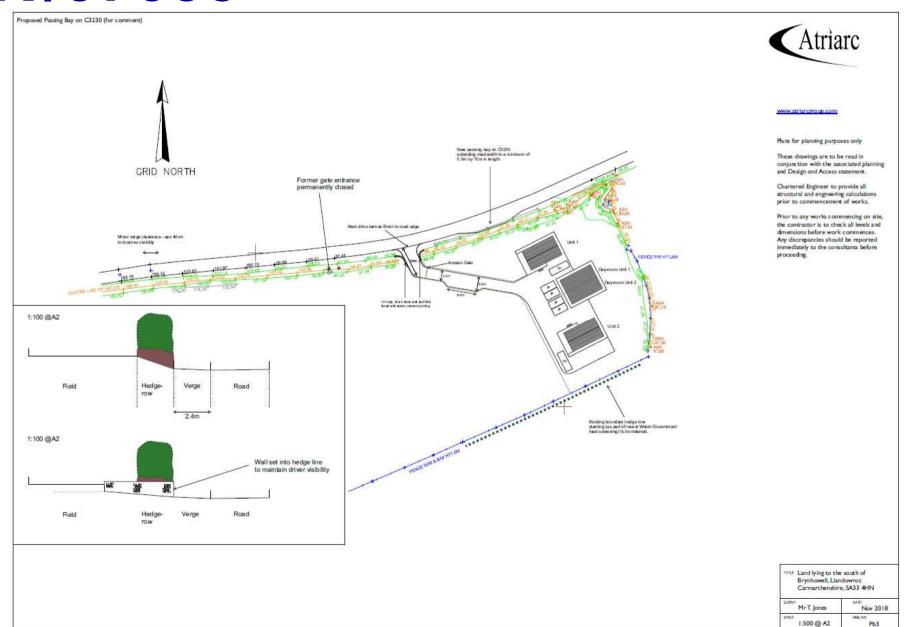

Tree and hedge line set to transparent to view buildings section plan (existing tree heights shown)

#### Notes

- Visibility lines are noted but there is no pedestrian access along this road
- Additional planting to eastern hedgerow to be part of planning application (see landscape plan)
- Further screening provided on maturation of existing planting (Welsh Government highway land) on site boundary to A477