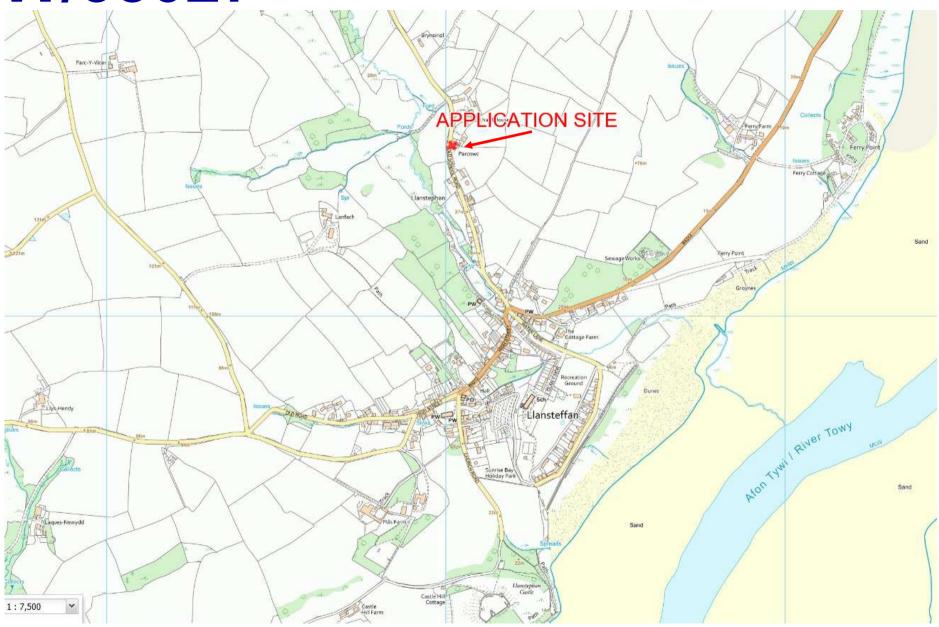

ARCHITECTURAL DESIGN

Messrs Roberts

Project Title Parchwc Farm, Old School Road, Llansteffan, SA33 5HA

Drawing Title Site Block Plan

| Scale<br>1:200     | Drawn by<br>04 |                    |
|--------------------|----------------|--------------------|
| Date<br>22,10,2018 | Job No.<br>742 | Drawing No<br>02/A |
| Rev.No.            | Checked        | Sheet Stze<br>A3   |