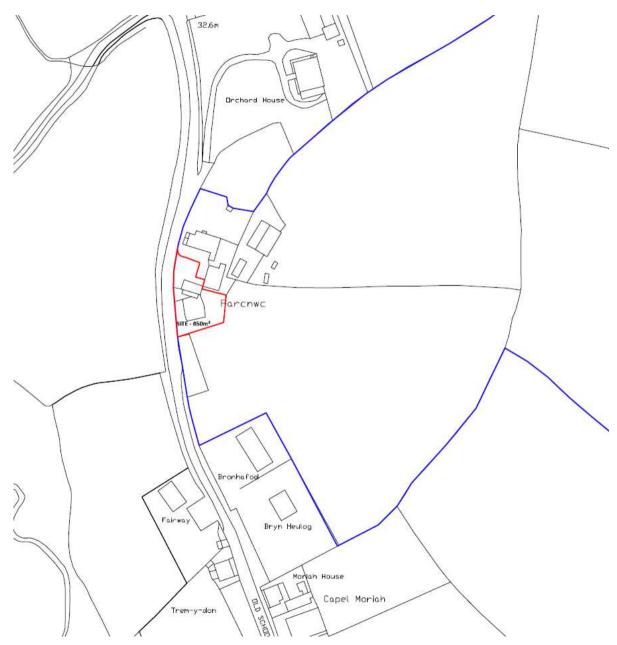

ARCHITECTURAL DESIGN

Messrs Roberts

Project Title Parchwc Farm, Old School Road, Llansteffan, SA33 5HA

Drawing Title Site Block Plan

| Scale<br>1:200     | Drawn by<br>04 |                    |
|--------------------|----------------|--------------------|
| Date<br>22,10,2018 | Job No.<br>742 | Drawing No<br>02/A |
| Rev.No.            | Checked        | Sheet Stze<br>A3   |