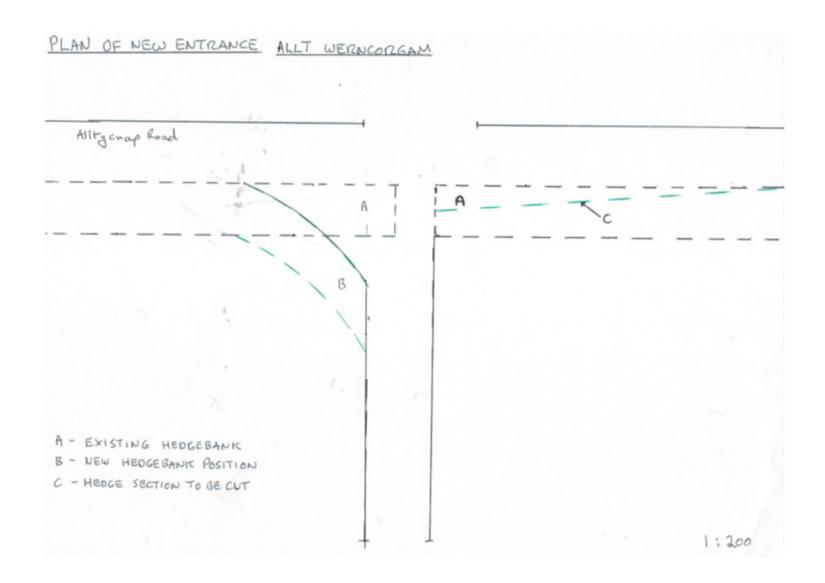

ning provided on maturation of existing planting (Welsh Government highway land) on site boundary to A477



#### www.atriarcgroup.com

Plans for planning purposes only

These drawings are to be read in conjunction with the associated planning and Design and Access statement.

Chartered Engineer to provide all structural and engneering calculations prior to commencement of works.

Prior to any works commencing on site, the contractor is to check all levels and dimensions before work commences. Any discrepancies should be reported immediately to the consultants before proceeding.

Land lying to the south of Brynhowell, Llandowror, Carmarthenshire, SA33 4HN

| MrT. Jones | Dec 2018   |
|------------|------------|
| 1:500 @ A3 | Section V2 |





















































































A Better Place...Environment













PLOT 5 - SARON 4



Front Elevation 1:100



Rear Elevation 1:100



CAE COCH, DREFACH



Side Elevation 1:100



Side Elevation 1:100



PLOT 4 - SARON 4



Front Elevation 1:100



#### CAE COCH, DREFACH



Side Elevation 1:100



Side Elevation 1:100























A Better Place...Environment







#### SITE BLOCK PLAN

Proposed Site Plan 1:200





THE SCHEME B SUBJECT TO LOCAL PLANENG AND ALL OTHER SCHEME BY SUBJECT TO LOCAL PLANENG AND ALL OTHER SCHEME AND SCHEME AN

#### **PLANNING**

| Revision | Description                                             | Date       |
|----------|---------------------------------------------------------|------------|
| A        | Extension made smaller<br>with subor