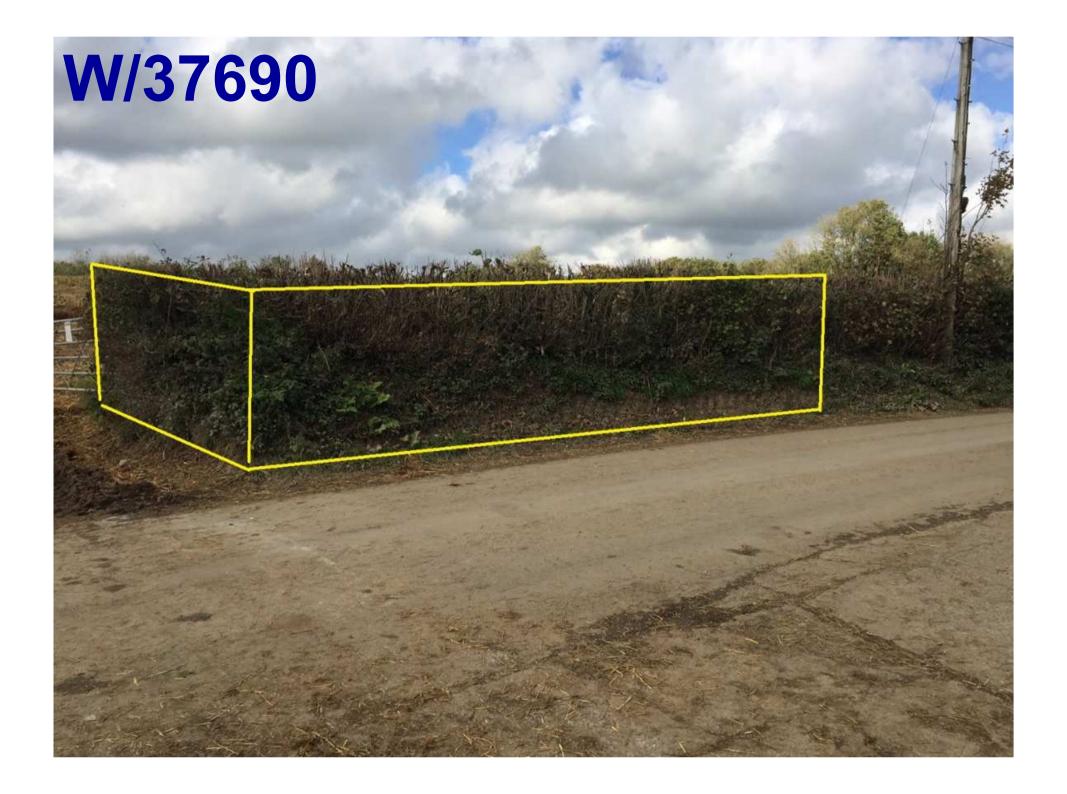

Tree and hedge line set to transparent to view buildings section plan (existing tree heights shown)

#### Notes

- Visibility lines are noted but there is no pedestrian access along this road
- Additional planting to eastern hedgerow to be part of planning application (see landscape plan)
- Further screening provided on maturation of existing planting (Welsh Government highway land) on site boundary to A477