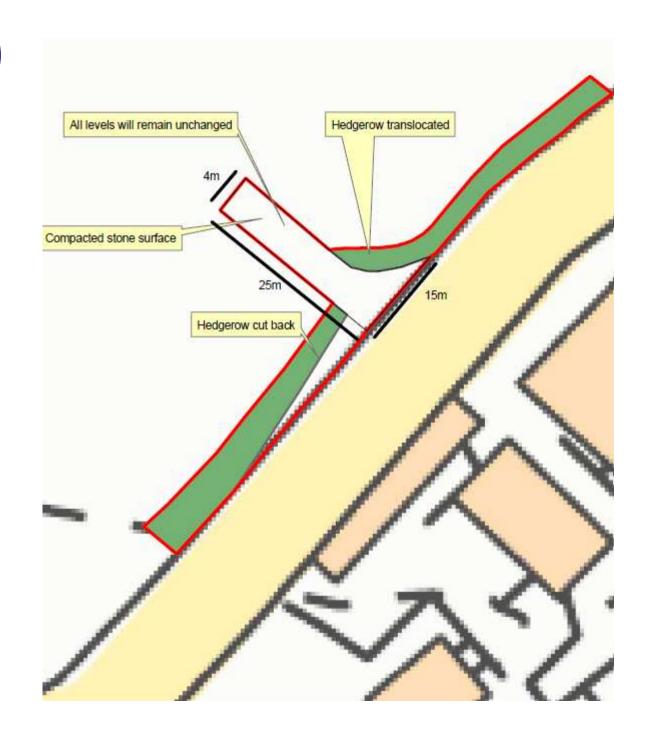

eening provided on maturation of existing planting (Welsh Government highway land) on site boundary to A477



#### www.atriarcgroup.com

Plans for planning purposes only

These drawings are to be read in conjunction with the associated planning and Design and Access statement.

Chartered Engineer to provide all structural and engneering calculations prior to commencement of works.

Prior to any works commencing on site, the contractor is to check all levels and dimensions before work commences. Any discrepancies should be reported immediately to the consultants before proceeding.

Land lying to the south of Brynhowell, Llandowror, Carmarthenshire, SA33 4HN

| MrT. Jones | Dec 2018   |
|------------|------------|
| 1:500 @ A3 | Section V2 |





















































































A Better Place...Environment













PLOT 5 - SARON 4



Front Elevation 1:100



Rear Elevation 1:100



CAE COCH, DREFACH



Side Elevation 1:100



Side Elevation 1:100



PLOT 4 - SARON 4



Front Elevation 1:100



#### CAE COCH, DREFACH



Side Elevation 1:100



Side Elevation 1:100























A Better Place...Environment







#### SITE BLOCK PLAN

Proposed Site Plan 1:200





THE SCHEME B SUBJECT TO LOCAL PLANENG AND ALL OTHER SCHEME BY SUBJECT TO LOCAL PLANENG AND ALL OTHER SCHEME AND SCHEME AN

#### **PLANNING**

| Revision | Description                                             | Date       |
|----------|---------------------------------------------------------|------------|
| A        | Extension made smaller<br>with sub