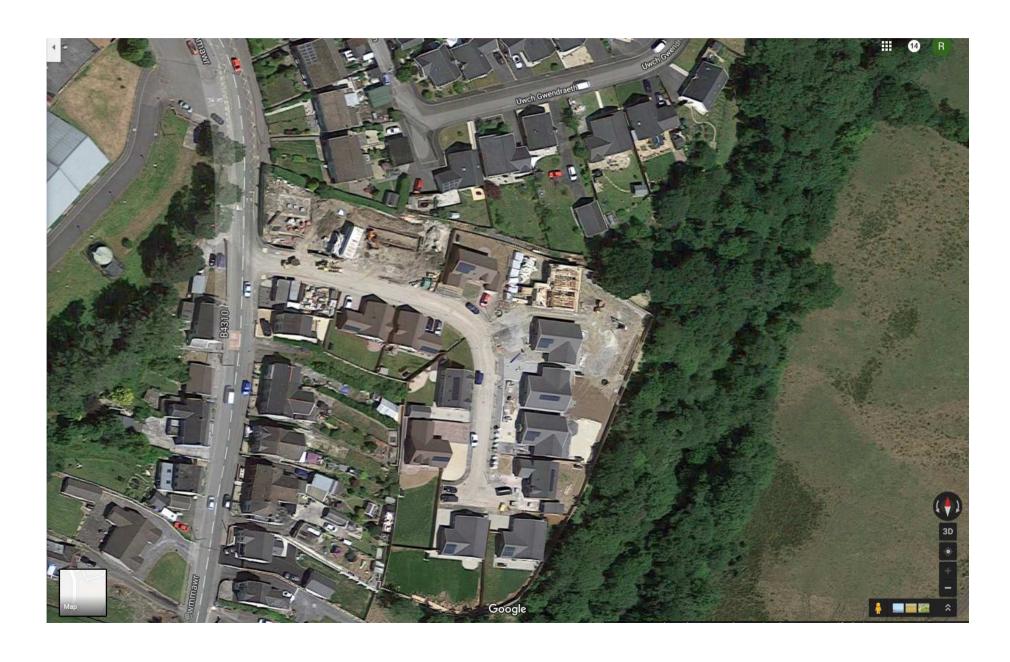

Front Elevation 1:100

Rear Elevation 1:100

CAE COCH, DREFACH

Side Elevation 1:100

Side Elevation 1:100

PLOT 4 - SARON 4

Front Elevation 1:100

#### CAE COCH, DREFACH

Side Elevation 1:100

Side Elevation 1:100

A Better Place...Environment