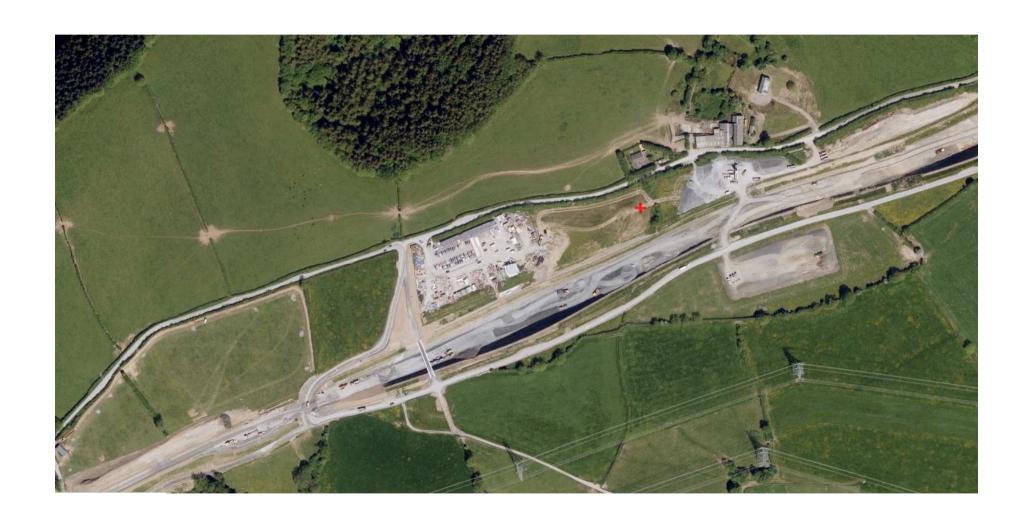

Land lying to the south of Brynhowell, Llandowror, Carmarthenshire, SA33 4HN

| Mr T. Jones | July 2018       |
|-------------|-----------------|
| 1:100 @ A3  | DRG, NO<br>2c f |

Site section plan - A-B (see topographical survey plan)