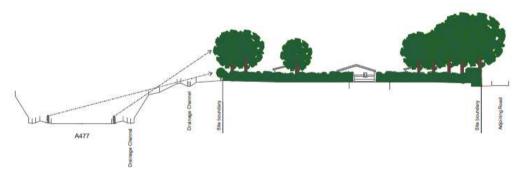

Eand lying to the south of Brynhowell, Llandowror, Carmarthenshire, SA33 4HN

| MrT. Jones | July 2018 |
|------------|-----------|
| SCALE .    | DRG, NO   |
| 1:500 @ A3 | 3d F      |

Site section plan - C-D

Tree and hedge line set to transparent to view buildings section plan (existing tree heights shown)

#### Notes

- Visibility lines are noted but there is no pedestrian access along this road
- Additional planting to eastern hedgerow to be part of planning application (see landscape plan)
- Further screening provided on maturation of existing planting (Welsh Government highway land) on site boundary to A477