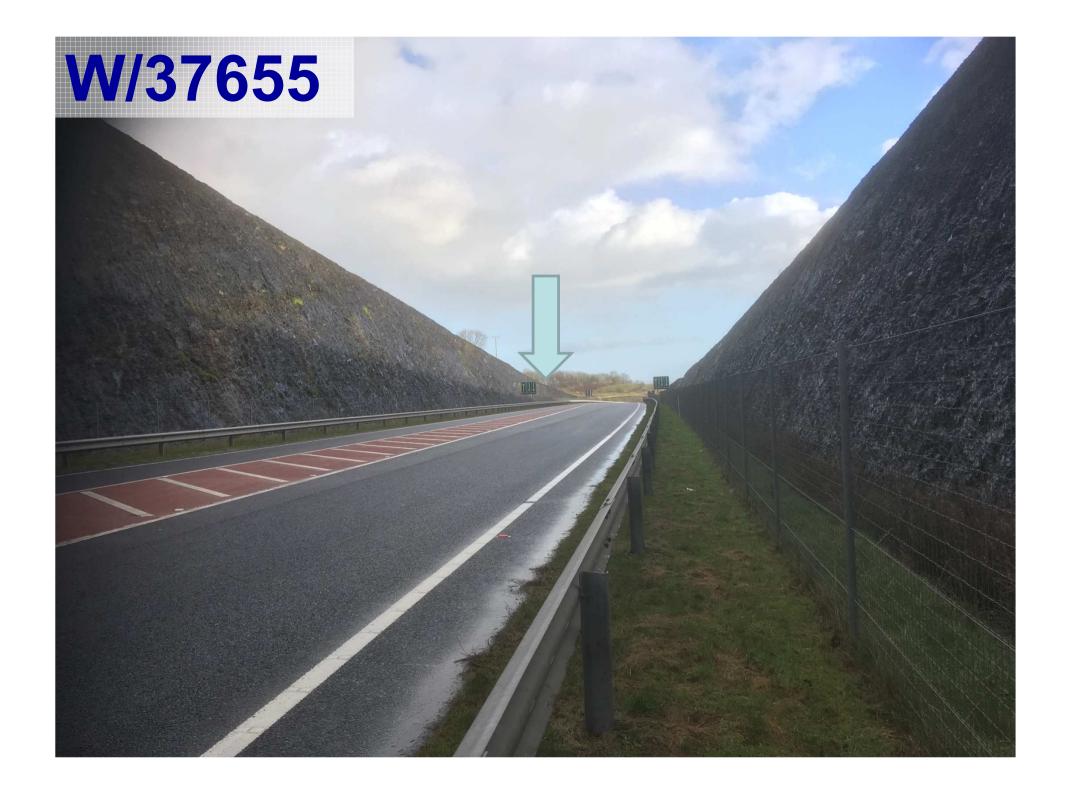

#### Notes

- Visibility lines are noted but there is no pedestrian access along this road
- Additional planting to eastern hedgerow to be part of planning application (see landscape plan)
- Further screening provided on maturation of existing planting (Welsh Government highway land) on site boundary to A477