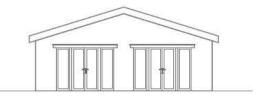

#### Day room layout plan

Day room structure (generic detail)

- Sub-divided building (x2 day room units)
- UPVC windows and doors
- Composite cladding walls
- Interlocking effect roofing tiles
- UPVC fascias and barge boards
- Design precedent follows recent developments undertaken by Pembrokeshire Council e.g. length, width, roof, form, layout and external elevations