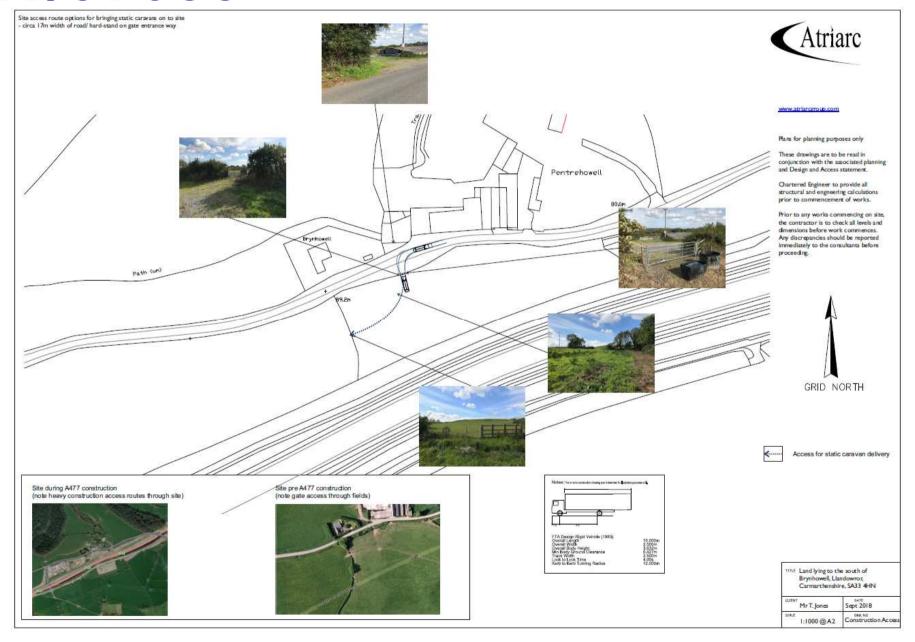

# APPLICATIONS RECOMMENDED FOR APPROVAL

Site Plan (including wider lands under ownership of applicant) Atriarc Plans for planning purposes only These drawings are to be read in conjunction with the associated planning and Design and Access statement. Chartered Engineer to provide all structural and engineering calculations prior to commencement of works. Prior to any works commencing on site, the contractor is to check all levels and dimensions before work commences. Any discrepancies should be reported immediately to the consultants before proceeding. SECTION. 1<del>-1 1 1 1 1</del> ms Land lying to the south of Brynhowell, Llandowror, Carmarthenshire, SA33 4HN

MrT. Jones

1:2000 @ A2

Sept 2018

Proposed day room - incorporating, kitchen/ dining, bathroom and washroom, x2 adjoining units

NB This follows the design precedent of comparable applications for sites developed by Pembrokeshire Council