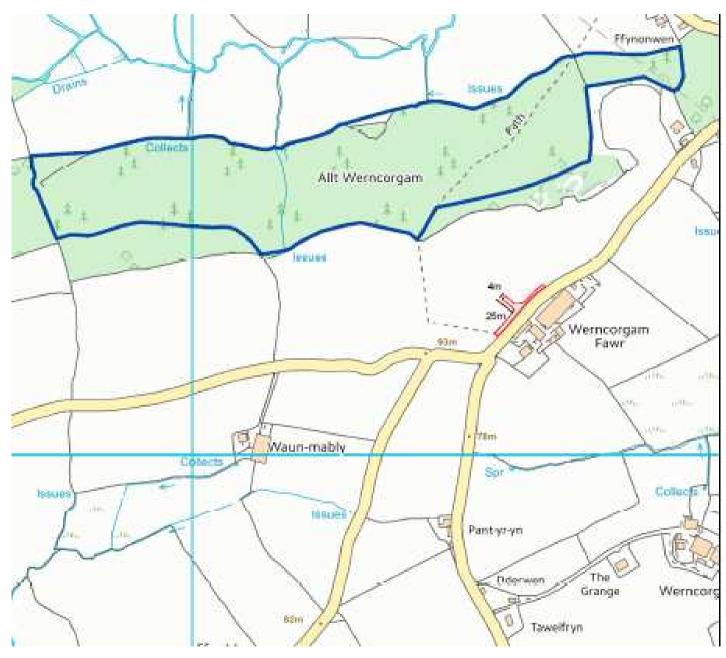

screening provided on maturation of existing planting (Welsh Government highway land) on site boundary to A477



#### www.atriarcgroup.com

Plans for planning purposes only

These drawings are to be read in conjunction with the associated planning and Design and Access statement.

Chartered Engineer to provide all structural and engneering calculations prior to commencement of works.

Prior to any works commencing on site, the contractor is to check all levels and dimensions before work commences. Any discrepancies should be reported immediately to the consultants before proceeding.

Land lying to the south of Brynhowell, Llandowror, Carmarthenshire, SA33 4HN

| MrT. Jones | Dec 2018   |
|------------|------------|
| 1:500 @ A3 | Section V2 |





















































































A Better Place...Environment













PLOT 5 - SARON 4



Front Elevation 1:100



Rear Elevation 1:100



CAE COCH, DREFACH



Side Elevation 1:100



Side Elevation 1:100



PLOT 4 - SARON 4



Front Elevation 1:100



#### CAE COCH, DREFACH



Side Elevation 1:100



Side Elevation 1:100























A Better Place...Environment







#### SITE BLOCK PLAN

Proposed Site Plan 1:200





THE SCHEME B SUBJECT TO LOCAL PLANENG AND ALL OTHER SCHEME BY SUBJECT TO LOCAL PLANENG AND ALL OTHER SCHEME AND SCHEME AN

#### **PLANNING**

| Revision | Description                                             | Date       |
|----------|---------------------------------------------------------|------------|
| A        | Extension made smaller<br>with