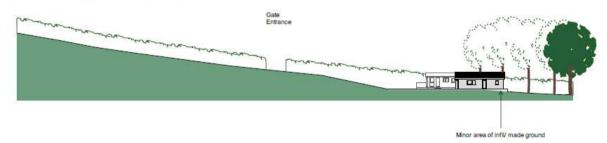

Land lying to the south of Brynhowell, Llandowror, Carmarthenshire, SA33 4HN

| Mr T. Jones | July 2018       |
|-------------|-----------------|
| 1:100 @ A3  | DRG, NO<br>2c f |

Site section plan - A-B (see topographical survey plan)

Proposed site section plan - A-B - with existing land level overlay

Proposed site section plan - A-B - final landlevels