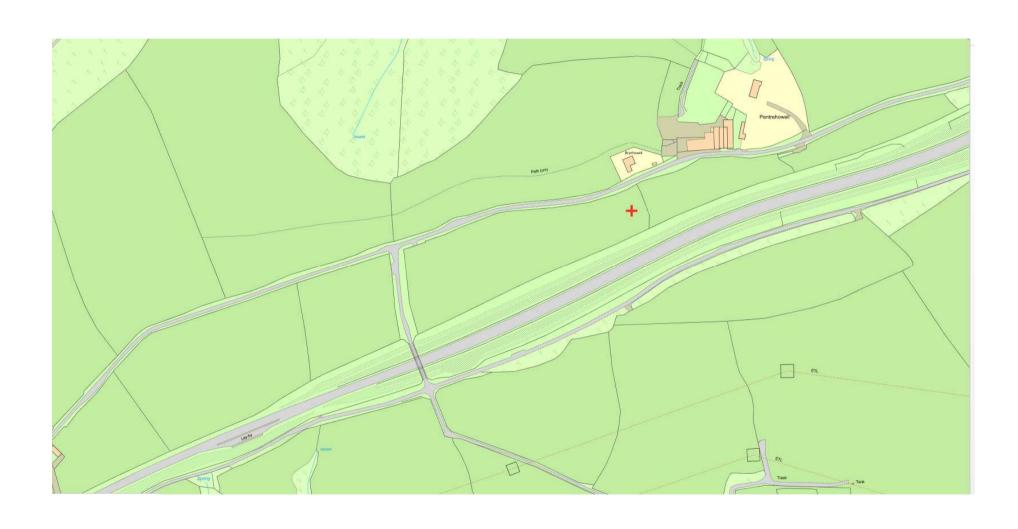

Land lying to the south of Brynhowell, Llandowror, Carmarthenshire, SA33 4HN

| Mr T. Jones | July 2018       |
|-------------|-----------------|
| 1:100 @ A3  | DRG, NO<br>2c f |

Site section plan - A-B (see topographical survey plan)