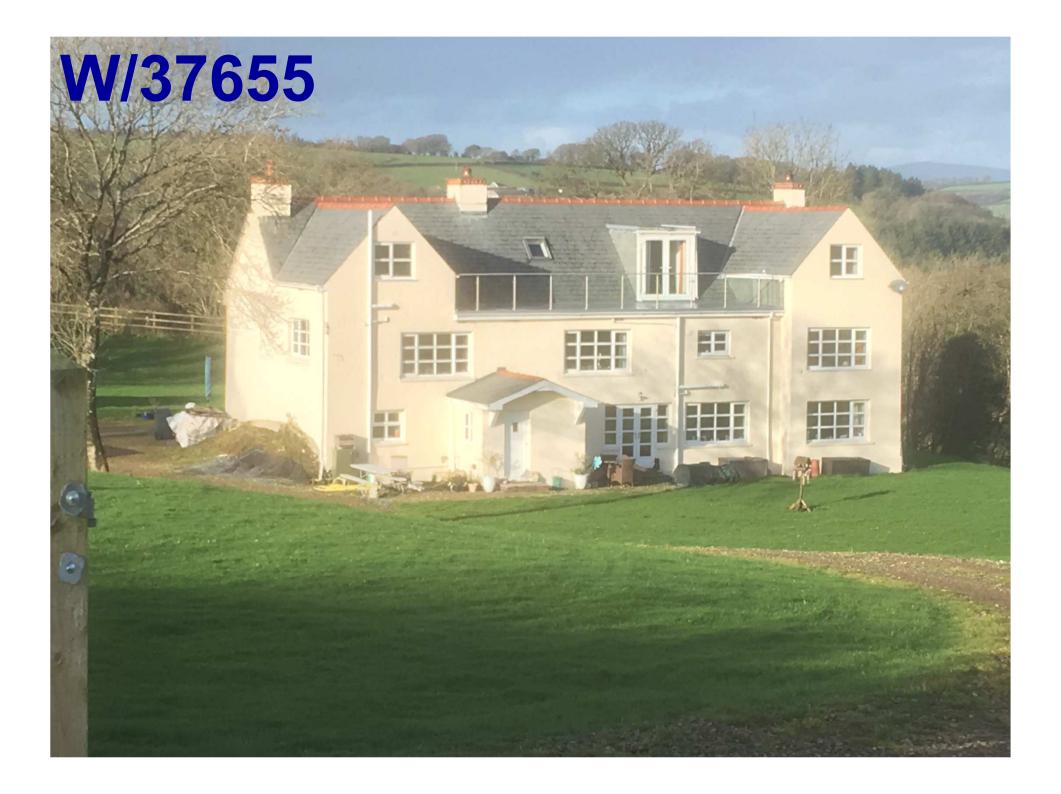

- Further screening provided on maturation of existing planting (Welsh Government highway land) on site boundary to A477



#### www.atriarcgroup.com

Plans for planning purposes only

These drawings are to be read in conjunction with the associated planning and Design and Access statement.

Chartered Engineer to provide all structural and engneering calculations prior to commencement of works.

Prior to any works commencing on site, the contractor is to check all levels and dimensions before work commences. Any discrepancies should be reported immediately to the consultants before proceeding.

Land lying to the south of Brynhowell, Llandowror, Carmarthenshire, SA33 4HN

| MrT. Jones | Dec 2018   |
|------------|------------|
| 1:500 @ A3 | Section V2 |





















































































A Better Place...Environment













PLOT 5 - SARON 4



Front Elevation 1:100



Rear Elevation 1:100



CAE COCH, DREFACH



Side Elevation 1:100



Side Elevation 1:100



PLOT 4 - SARON 4



Front Elevation 1:100



#### CAE COCH, DREFACH



Side Elevation 1:100



Side Elevation 1:100























A Better Place...Environment







#### SITE BLOCK PLAN

Proposed Site Plan 1:200





THE SCHEME B SUBJECT TO LOCAL PLANENG AND ALL OTHER SCHEME BY SUBJECT TO LOCAL PLANENG AND ALL OTHER SCHEME AND SCHEME AN

#### **PLANNING**

| Revision | Description                                             | Date       |
|----------|---------------------------------------------------------|------------|
| A        | Extension made small