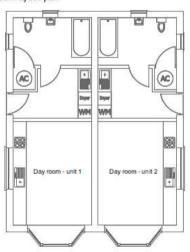

MrT. Jones

1:2000 @ A2

Sept 2018

Proposed day room - incorporating, kitchen/ dining, bathroom and washroom, x2 adjoining units

NB This follows the design precedent of comparable applications for sites developed by Pembrokeshire Council

#### Day room layout plan

Day room structure (generic detail)

- Sub-divided building (x2 day room units)
- UPVC windows and doors
- Composite cladding walls
- Interlocking effect roofing tiles
- UPVC fascias and barge boards
- Design precedent follows recent developments undertaken by Pembrokeshire Council e.g. length, width, roof, form, layout and external elevations