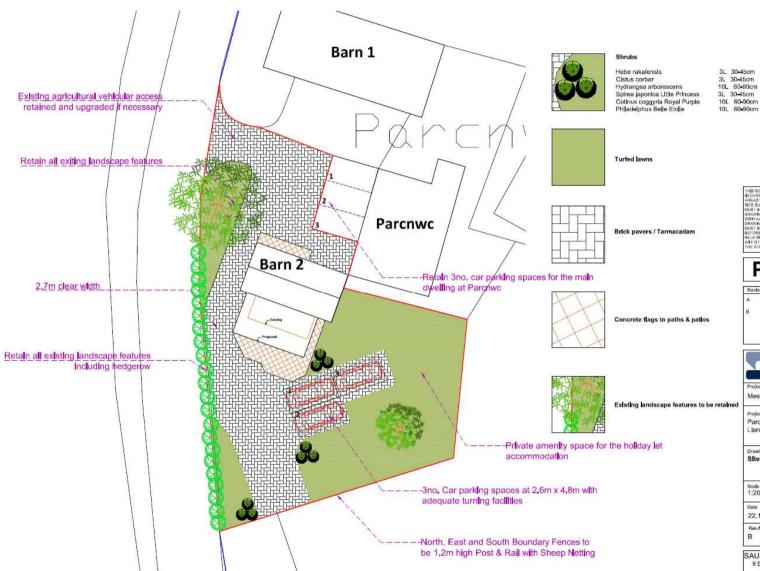

#### SITE BLOCK PLAN

Proposed Site Plan 1:200

THE SCHEME B SUBJECT TO LOCAL PLANENG AND ALL OTHER SCHEME BY SUBJECT TO LOCAL PLANENG AND ALL OTHER SCHEME AND SCHEME AN

#### **PLANNING**

| Revision | Description                                             | Date       |
|----------|---------------------------------------------------------|------------|
| A        | Extension made smaller<br>with subordinate pitched roof | 22,10,2018 |
| В        |                                                         | 25,10,2018 |

ARCHITECTURAL DESIGN

Messrs Roberts

Project Title Parchwc Farm, Old School Road, Llansteffan, SA33 5HA

Drawing Title Site Block Plan

| Scale<br>1:200     | Drawn by<br>04 |                    |
|--------------------|----------------|--------------------|
| Date<br>22,10,2018 | Job No.<br>742 | Drawing No<br>02/A |
| Rev.No.            | Checked        | Sheet Stze<br>A3   |

#### Notes

- Visibility lines are noted but there is no pedestrian access along this road
- Additional planting to eastern hedgerow to be part of planning application (see landscape plan)
- Further screening provided on maturation of existing planting (Welsh Government highway land) on site boundary to A477