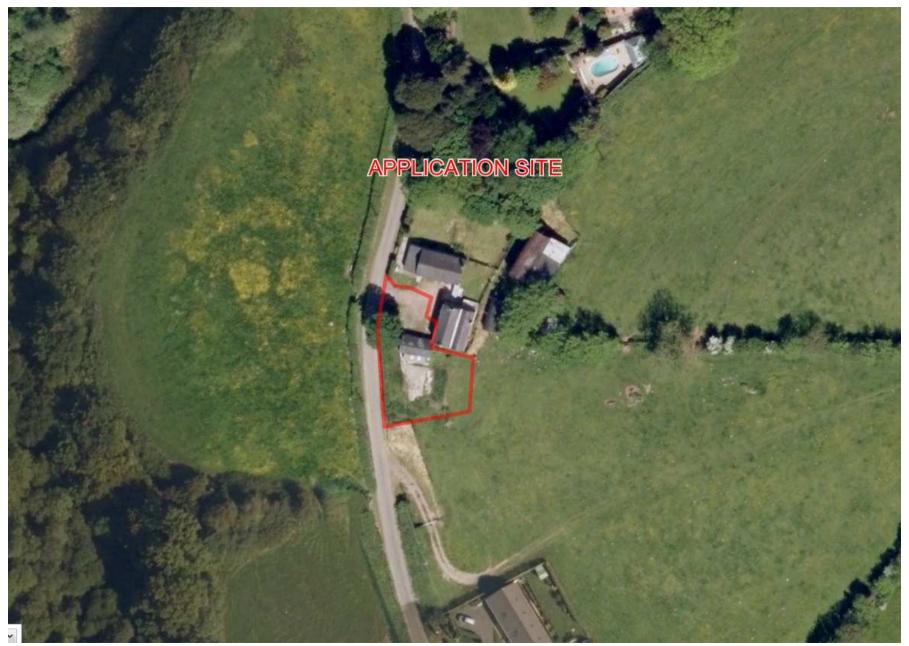

ARCHITECTURAL DESIGN

Messrs Roberts

Project Title Parchwc Farm, Old School Road, Llansteffan, SA33 5HA

Drawing Title Site Block Plan

| Scale<br>1:200     | Drawn by<br>04 |                    |
|--------------------|----------------|--------------------|
| Date<br>22,10,2018 | Job No.<br>742 | Drawing No<br>02/A |
| Rev.No.            | Checked        | Sheet Stze<br>A3   |