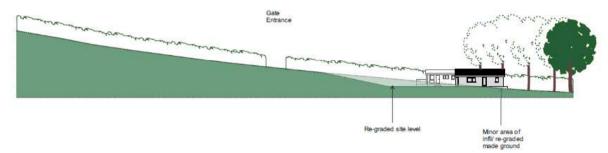

Proposed site section plan - A-B - with existing land level overlay

Proposed site section plan - A-B - final landlevels

Tree and hedge line set to transparent to view buildings section plan (existing tree heights shown)

#### Notes

- Visibility lines are noted but there is no pedestrian access along this road
- Additional planting to eastern hedgerow to be part of planning application (see landscape plan)
- Further screening provided on maturation of existing planting (Welsh Government highway land) on site boundary to A477