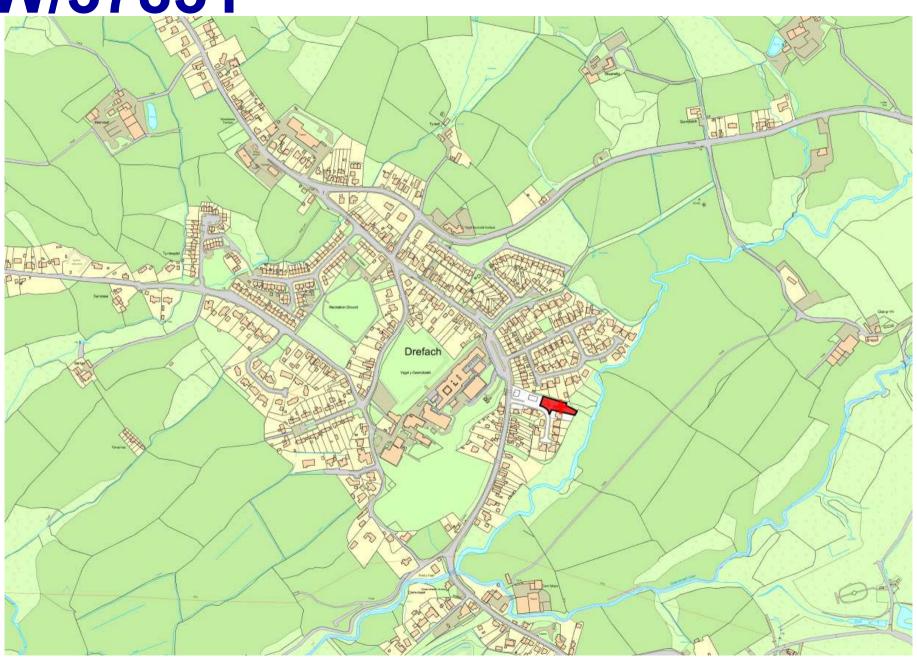

Front Elevation 1:100

Rear Elevation 1:100

CAE COCH, DREFACH

Side Elevation 1:100

Side Elevation 1:100

PLOT 4 - SARON 4

Front Elevation 1:100

#### CAE COCH, DREFACH

Side Elevation 1:100

Side Elevation 1:100

A Better Place...Environment

#### SITE BLOCK PLAN

Proposed Site Plan 1:200

THE SCHEME B SUBJECT TO LOCAL PLANENG AND ALL OTHER SCHEME BY SUBJECT TO LOCAL PLANENG AND ALL OTHER SCHEME AND SCHEME AN