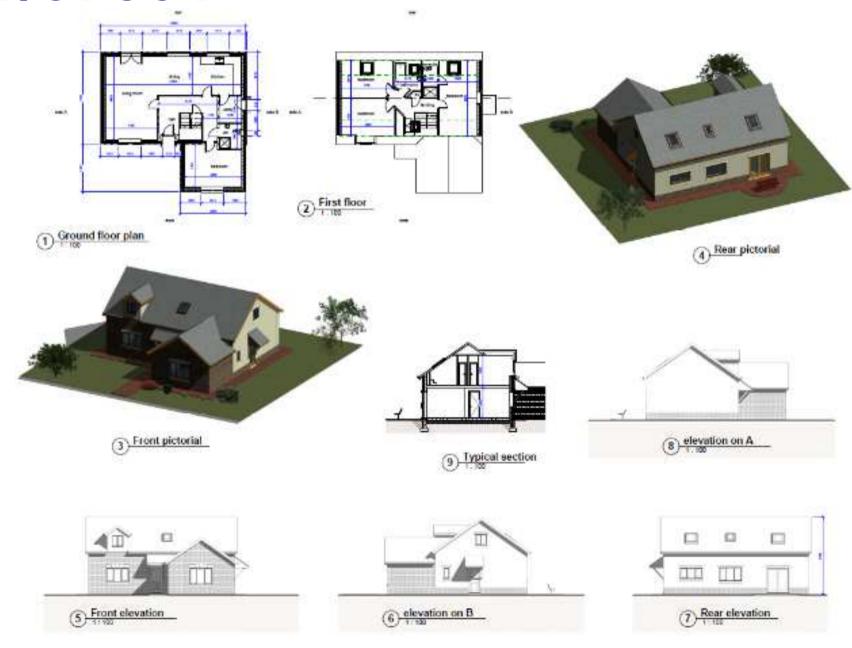

Y PWYLLGOR CYNLLUNIO PLANNING COMMITTEE

13 RHAGFYR 2018

**13 DECEMBER 2018** 

RHANBARTH Y GORLLEWIN **AREA WEST** 

#### CEISIADAU YR ARGYMHELLIR EU BOD YN CAEL EU CYMERADWYO

# APPLICATIONS RECOMMENDED FOR APPROVAL

Site Plan (including wider lands under ownership of applicant) Atriarc Plans for planning purposes only These drawings are to be read in conjunction with the associated planning and Design and Access statement. Chartered Engineer to provide all structural and engineering calculations prior to commencement of works. Prior to any works commencing on site, the contractor is to check all levels and dimensions before work commences. Any discrepancies should be reported immediately to the consultants before proceeding. SECTION. 1<del>-1 1 1 1 1</del> ms Land lying to the south of Brynhowell, Llandowror, Carmarthenshire, SA33 4HN